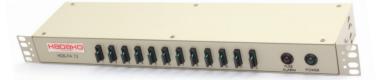

It provides protection and alarm function for the power supply to PCM or other transmission equipment.

Provides the fuses and alarm light in the front, the terminals are located at the rear.

The remote alarm system would be noted when the alarm light is ON

Replaceable fuse, it can replace the fuse from the front side without disturbing others

Case Rust proof steel panel Terminals Tinned brass pin Fuse 2A, 5A, 10A, 15A