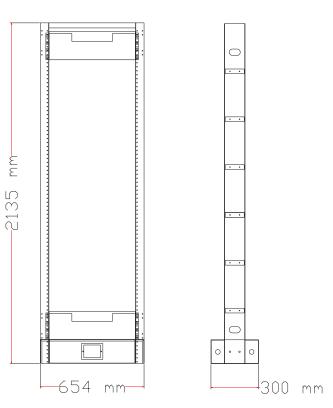

## Features

Provides at least 10 units of DSX E1 panel. 19" or 23" Frame Rack INCLUDE with Fuse Alarm Panel