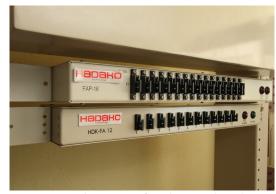

## **Environment condition**

Operation temperature $0^{\circ}C \sim +65^{\circ}C$ Humidity $5\% \sim 95\%$  RH

Picture show 12 & 16 fuse alarm panel attach at top DSX Frame

Digital Distribution Panel DSX Frame Rack